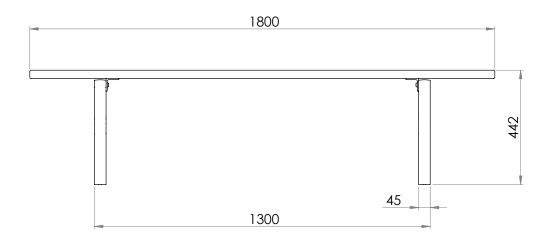

### **FIXINGS**

• 12mm threaded rod (supplied) for 14mm diameter holes

Alternative materials and finishes available on request

All measurements are in millimetres. Drawings are not to scale. Dimensions shown are for timber slat option.