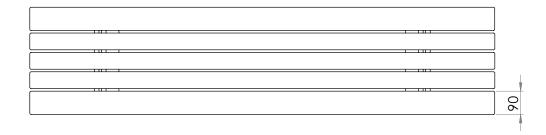

### **SLAT OPTIONS**

- · Oiled hardwood
- Clear anodised aluminum
- Wood grain aluminium

| PRODUCT CODE    | FRAME FINISH | SLAT OPTION                     |
|-----------------|--------------|---------------------------------|
| QYS002-ALU-PC-T | Powdercoated | 90/65 x 32 Oiled solid timber   |
| QYS002-ALU-PC-A | Powdercoated | 90/65 x 35 Anodised aluminium   |
| QYS002-ALU-PC-W | Powdercoated | 90/65 x 35 Wood grain aluminium |