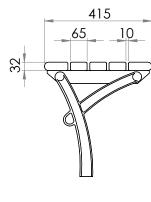

### **FIXINGS**

• 12mm threaded rod (supplied) for 14mm diameter holes

Alternative materials and finishes available on request

All measurements are in millimetres. Drawings are not to scale. Dimensions shown are for timber slat option.