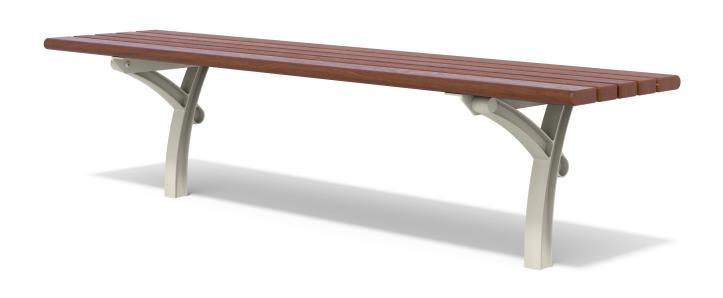

# **BENCH**

Designer: Spark - Steve Wheaton

### **SLAT OPTIONS**

- · Oiled hardwood
- Clear anodised aluminum
- Wood grain aluminium

### FRAME OPTIONS

Cast aluminium

# **FRAME FINISHES**

Powdercoated